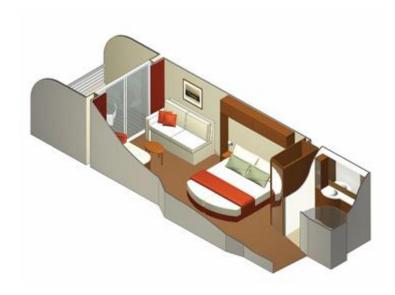

## Concierge Class Balcony Staterooms (Cat. C3 and C2)

Stateroom: 194 sq. ft. Veranda: 54 sq. ft.